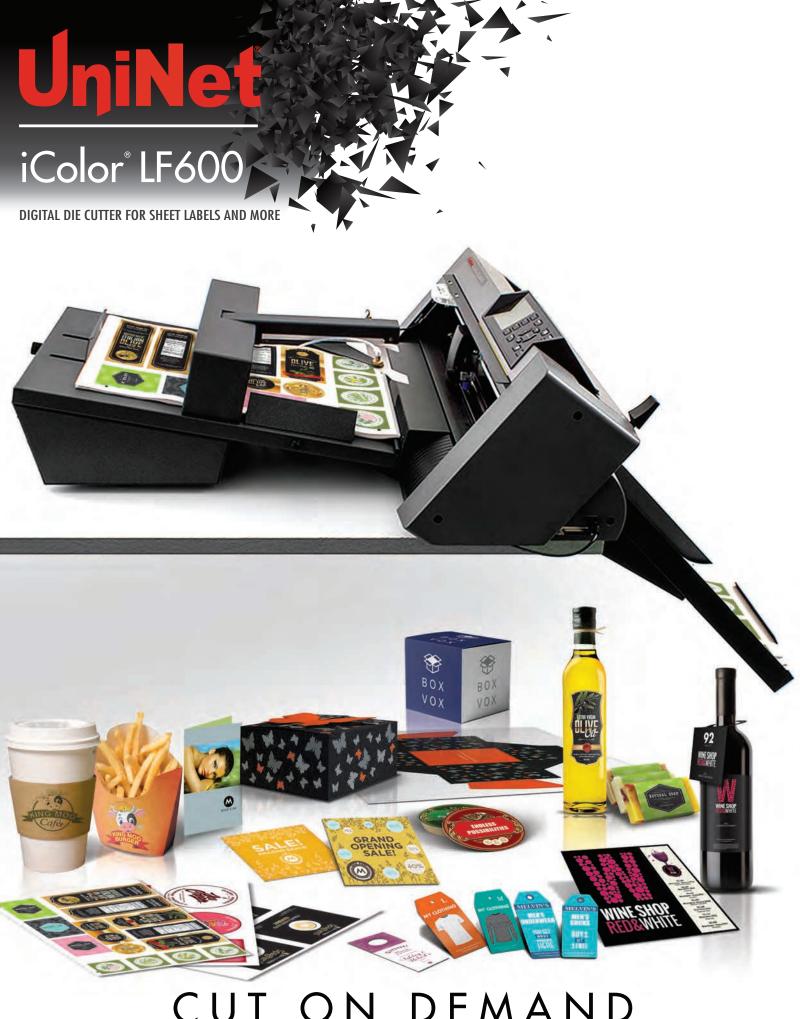

## iCOLOR® LF600 - DIGITAL DIE CUTTER

Design creative and unique labels, packaging, tags, cards, prototypes, and more using the iColor® LF600 desktop digital cutter. Suitable for sheets up to tabloid-extra format size (11.66" x 18"). Versatile, compact, and affordable, the iColor® LF600 is an outstanding die-cutting solution for the label and packaging industry and the ideal companion for UniNet's iColor® digital transfer printer series.

From sheets of labels, stickers, and decals to more sturdy applications such as business cards, tags, boxes, and packaging, the LF600 cuts every sheet with the utmost precision.