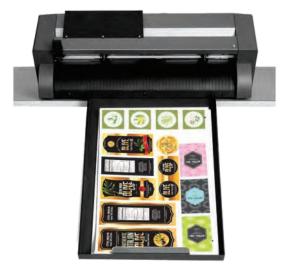

## iCOLOR® LF600 - DIGITAL DIE CUTTER

Design creative and unique labels, packaging, tags, cards, prototypes, and more using the iColor® LF600 desktop digital cutter. Suitable for sheets up to tabloid-extra format size (11.66" x 18"). Versatile, compact, and affordable, the iColor® LF600 is an outstanding die-cutting solution for the label and packaging industry and the ideal companion for UniNet's iColor® digital transfer printer series.

From sheets of labels, stickers, and decals to more sturdy applications such as business cards, tags, boxes, and packaging, the LF600 cuts every sheet with the utmost precision.