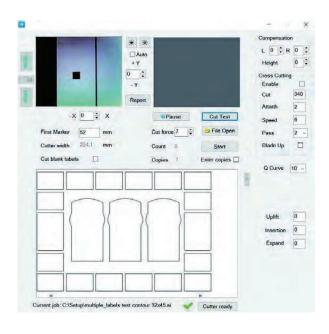

The UniNet iColor® LF600 Digital Cutter incorporates advanced, high-speed technology with its robust iColor® Precision Software capable of cutting or scoring any shape and size on pressure sensitive—paper and card stock up to 16 pt (350 gsm) in thickness. Its speed varies with the complexity of the cut, running with an average of 30-40 seconds for pressure sensitive label sheets.

## iCOLOR® LF600 SYSTEM SPECIFICATIONS

Auto sheet capacity Sheet separation

Media alianment

Media width (min-max) Media length (min-max) Interface & Software cutter management tool

Registration system

100 sheets - with autofeeder Air powered, variable jet stream separation Media table, slide adjustment for size with self-centering guides 10.98" - 13.77" (279 - 350mm) 8.25" - 19.68" (210 - 500mm) iColor® Precision Software (PC only) -Microsoft Windows® 7/8/10 (x32 & x64) cutter management tool High resolution CCD vision system consisting of a camera, which reads the registration marks on the media and compares the position with the original value from the digital file. iColor® Precision Software then acts accordingly