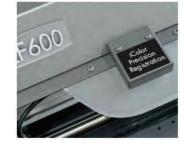

## FEATURES AND BENEFITS

- Cuts pressure sensitive label sheets in 30-40 seconds
- iColor® Precision Software
- iColor® Precision Registration camera reader
- Suitable for tabloid extra format 11.66" x 18"
- Perfect complement for UniNet's iColor® digital transfer printer series
- Pneumatic air-driven loading
- 100 sheet stack capacity

## iCOLOR® LF600 SYSTEM SPECIFICATIONS

Auto sheet capacity Sheet separation

Media alianment

Media width (min-max) Media length (min-max) Interface & Software cutter management tool

Registration system

100 sheets - with autofeeder Air powered, variable jet stream separation Media table, slide adjustment for size with self-centering guides 10.98" - 13.77" (279 - 350mm) 8.25" - 19.68" (210 - 500mm) iColor® Precision Software (PC only) -Microsoft Windows® 7/8/10 (x32 & x64) cutter management tool High resolution CCD vision system consisting of a camera, which reads the registration marks on the media and compares the position with the original value from the digital file. iColor® Precision Software then acts accordingly