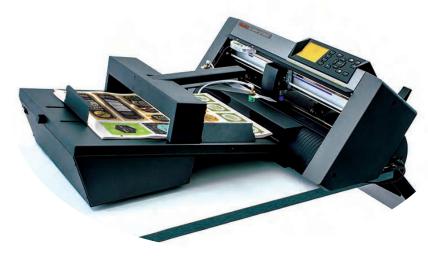

## iCOLOR® LF600 - DIGITAL DIE CUTTER

Design creative and unique labels, packaging, tags, cards, prototypes, and more using the iColor® LF600 desktop digital cutter. Suitable for sheets up to tabloid-extra format size (11.66" x 18"). Versatile, compact, and affordable, the iColor® LF600 is an outstanding die-cutting solution for the label and packaging industry and the ideal companion for UniNet's iColor® digital transfer printer series.

## FEATURES AND BENEFITS

- Cuts pressure sensitive label sheets in 30-40 seconds
- iColor® Precision Software
- iColor® Precision Registration camera reader
- Suitable for tabloid extra format 11.66" x 18"
- Perfect complement for UniNet's iColor® digital transfer printer series
- Pneumatic air-driven loading
- 100 sheet stack capacity